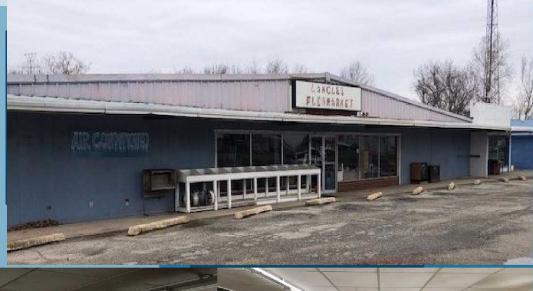

## For Sale

For Sale by Broker

\$175,000

http://carey-hughes.com/listings/21-430.html

Call (405) 949.0606

Highway 82 South at Intersection of Highway 28 East, Langley, Oklahoma, 915 North 3rd Street, Langley, OK 74350

Multi-Purpose Building (12,200sf± Square Foot Building By Courthouse, Plus on Land Size (TBD±); Approx. 215' x 175", \$14.34SF

Located on Highway 82 South at Intersection of Highway 28 East, Langley, Oklahoma

All Utilities Available in the Building

**Good Business Location, Perfect Grower Location** 

**Large Corner Lot** 

Located 1/2 Mile from Pensacola Dam on Grand Lake

Large Parking Area in High Traffic Area