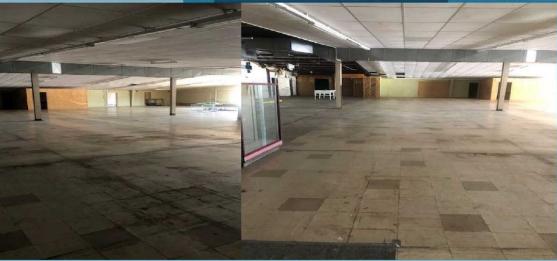

Multi-Purpose Building (12,200sf± Square Foot Building By Courthouse, Plus on Land Size (TBD±); Approx. 215' x 175", \$14.34SF

Located on Highway 82 South at Intersection of Highway 28 East, Langley, Oklahoma

All Utilities Available in the Building

**Good Business Location, Perfect Grower Location** 

**Large Corner Lot** 

Located 1/2 Mile from Pensacola Dam on Grand Lake

Large Parking Area in High Traffic Area